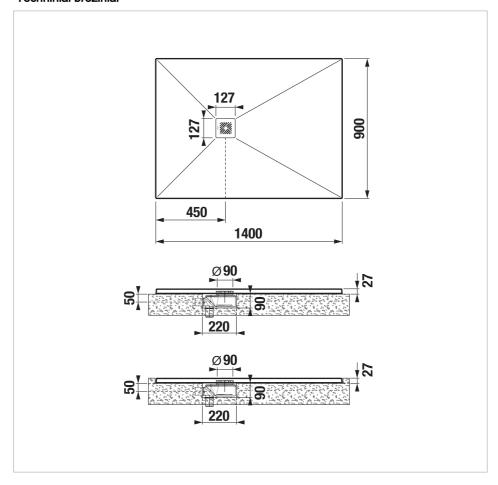

## Matmenys

Ilgis: 1400 mm. Plotis: 900 mm. Aukštis: 27 mm.

## Techniniai brėžiniai

Padana H214936