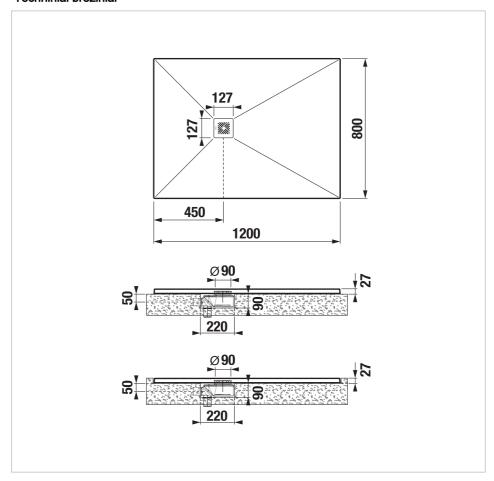

## Matmenys

Ilgis: 1200 mm. Plotis: 800 mm. Aukštis: 27 mm.

## Techniniai brėžiniai

Padana H214931