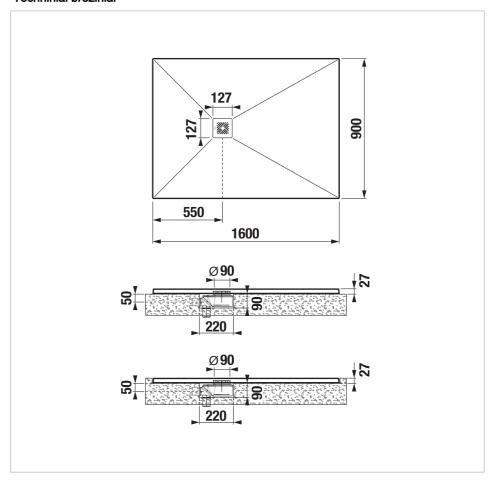

## Matmenys

Ilgis: 1600 mm. Plotis: 900 mm. Aukštis: 27 mm.

## Techniniai brėžiniai

Padana H214937