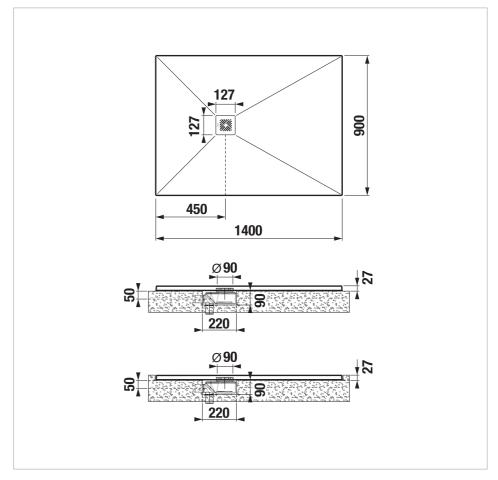

## Matmenys

Ilgis: 1400 mm. Plotis: 900 mm. Aukštis: 27 mm.

## Techniniai brėžiniai

Padana H214936