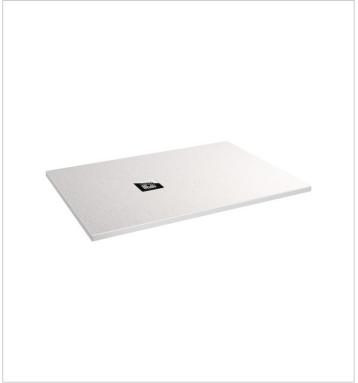

## Shower tray, rectangular, gelcoat, incl. stainless steel outlet grid

Padana shower trays are made from innovative gelcoat material, which is easy to clean and maintain and thanks to their special qualities they should not escape your attention. Limestone, the main product component, in combination with resins forms a very unique material. Combined with their minimalist design, Padana shower trays become a highlight of any bathroom. Spacious rectangular Padana shower tray 1400 x 900 mm is made of cast marble with slate texture and is offered including a stainless steel square outlet grid. We recommend combining it with the Laufen H2951270000001 outlet grid. The shower trays are manufactured in the UK and we provide a 3-year warranty on them.

## Matmenys

Ilgis: 1400 mm. Plotis: 900 mm. Aukštis: 27 mm.