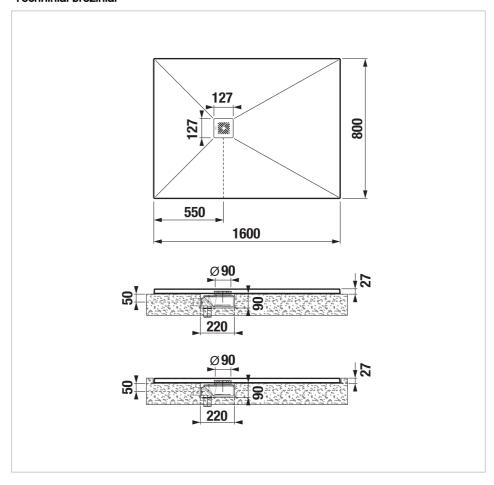

## Shower tray, rectangular, gelcoat, incl. stainless steel outlet grid

Matmenys

Ilgis: 1600 mm. Plotis: 800 mm. Aukštis: 27 mm.

## Techniniai brėžiniai

Padana shower trays are made from innovative gelcoat material, which is easy to clean and maintain and thanks to their special qualities they should not escape your attention. Limestone, the main product component, in combination with resins forms a very unique material. Combined with their minimalist design, Padana shower trays become a highlight of any bathroom. Spacious rectangular Padana shower tray 1600 x 800 mm is made of cast marble with slate texture and is offered including a stainless steel square outlet grid. We recommend combining it with the Laufen H2951270000001 outlet grid. The shower trays are manufactured in the UK and we provide a 3-year warranty on them.