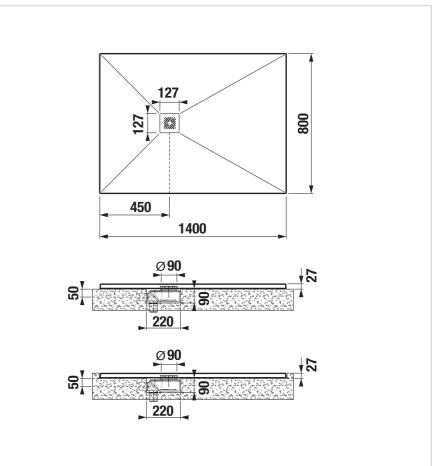

#### Techniniai brėžiniai

#### Matmenys

llgis: 1400 mm. Plotis: 800 mm. Aukštis: 27 mm.