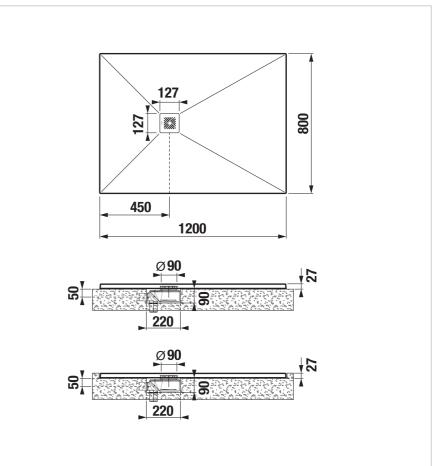

#### Matmenys

llgis: 1200 mm. Plotis: 800 mm. Aukštis: 27 mm.

#### Techniniai brėžiniai