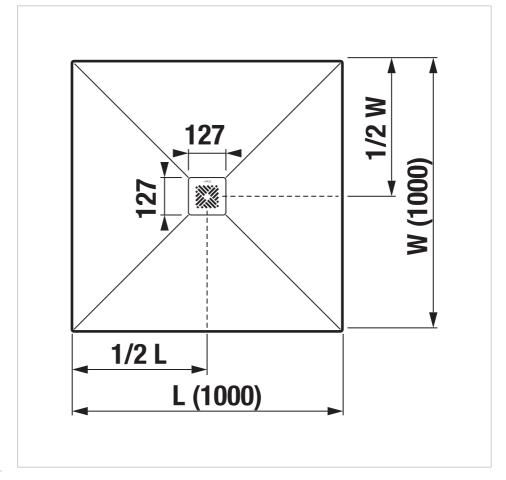

## Matmenys

Ilgis: 1000 mm. Plotis: 1000 mm. Aukštis: 27 mm.

## Techniniai brėžiniai

Padana H213936