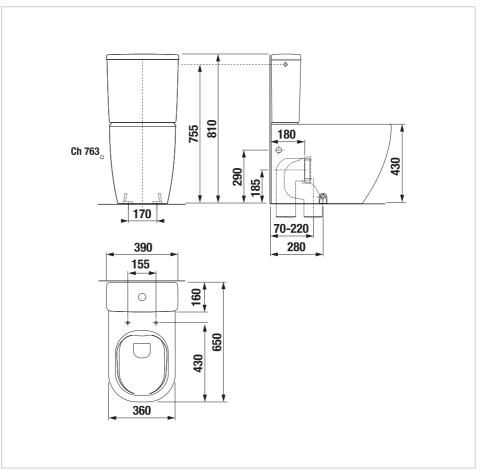

n be ordered with a specially developed surface finish JIKA Perla (batch 100), which facilitates maintenance and extends lifetime. Attention: For the separate combination pan, you need to order a cistern with a fitting H829712 (incl. flushing mechanism with side water inlet), a seat with cover Mio. We provide an extended warranty of 10 years for JIKA ceramic products. Available 2Q 2024.

### WC combi pan rimless, with lateral holes for water inlet, Vario outlet

#### Spalvos ir variantai

|          | H8267160000001 Balta           |
|----------|--------------------------------|
|          | H8267161000001 Balta-JIKAperla |
|          | H8267160002311 Balta           |
|          | H8267161002311 Balta-JIKAperla |
| Matmenys |                                |



#### Techniniai brėžiniai