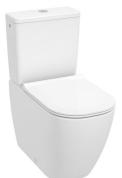

## H826716

Serie Mio-N excel by tability to combine nice smooth design with convenience. The combination toilet pan Mio-N brings an unusual, elegant design that is pleasing at first glance. The rimless design prevents deposition of dirt and bacteria in hard-to-reach spots, which makes WC cleaning much simpler. The combi toilet offers a deep flushing, and its advantage is the universal way of connecting the waste, the so-called Vario outlet, which permits horizontal, vertical or oblique connection. In addition, it saves water thanks to the Dual Flush system with the possibility of flushing with only 4,5/3 liters of water. The toilet can be ordered with a specially developed surface finish JIKA Perla (batch 100), which facilitates maintenance and extends lifetime. Attention: For the separate combination pan, you need to order a cistern with a fitting H829712 (incl. flushing mechanism with side water inlet), a seat with cover Mio. We provide an extended warranty of 10 years for JIKA ceramic products. Available 2Q 2024.

### WC combi pan rimless, with lateral holes for water inlet, Vario outlet