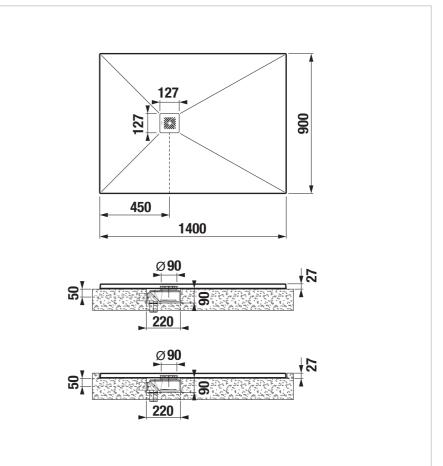

#### Matmenys

llgis: 1400 mm. Plotis: 900 mm. Aukštis: 27 mm.

#### Techniniai brėžiniai