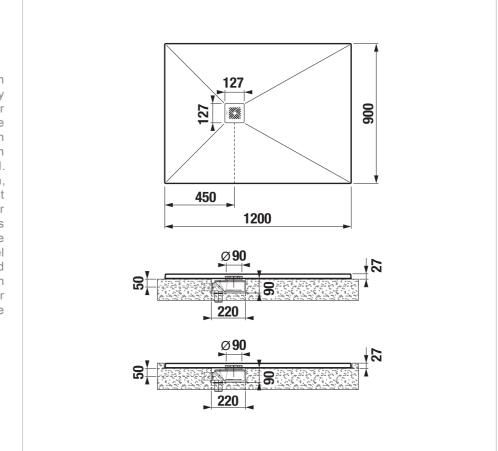

## Shower tray, rectangular, gelcoat, incl. stainless steel outlet grid

llgis: 1200 mm. Plotis: 900 mm.

Matmenys

Aukštis: 27 mm.

## Techniniai brėžiniai

Padana shower trays are made from innovative gelcoat material, which is easy to clean and maintain and thanks to their special qualities they should not escape your attention. Limestone, the main product component, in combination with resins forms a very unique material. Combined with their minimalist design, Padana shower trays become a highlight of any bathroom. Spacious rectangular Padana shower tray 1200 x 900 mm is made of cast marble with slate texture and is offered including a stainless steel square outlet grid. We recommend combining it with the Laufen H2951270000001 outlet grid. The shower trays are manufactured in the UK and we provide a 3-year warranty on them.