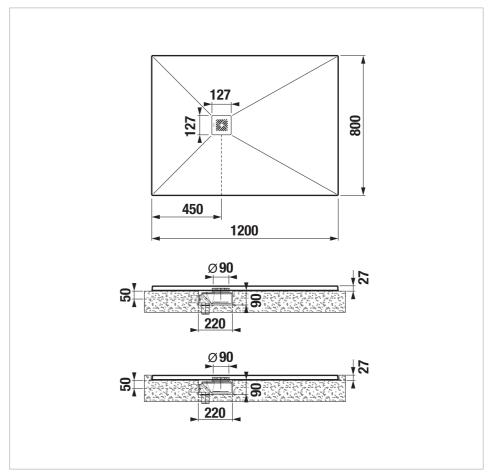

## Matmenys

Ilgis: 1200 mm. Plotis: 800 mm. Aukštis: 27 mm.

## Techniniai brėžiniai

Padana H214931