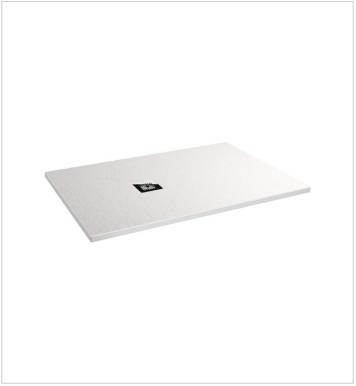

## Shower tray, rectangular, gelcoat, incl. stainless steel outlet grid

Matmenys

llgis: 1200 mm. Plotis: 800 mm. Aukštis: 27 mm.

## Techniniai brėžiniai

Padana shower trays are made from innovative gelcoat material, which is easy to clean and maintain and thanks to their special qualities they should not escape your attention. Limestone, the main product component, in combination with resins forms a very unique material. Combined with their minimalist design, Padana shower trays become a highlight of any bathroom. Spacious rectangular Padana shower tray 1200 x 800 mm is made of cast marble with slate texture and is offered including a stainless steel square outlet grid. We recommend combining it with the Laufen H2951270000001 outlet grid. The shower trays are manufactured in the UK and we provide a 3-year warranty on them.