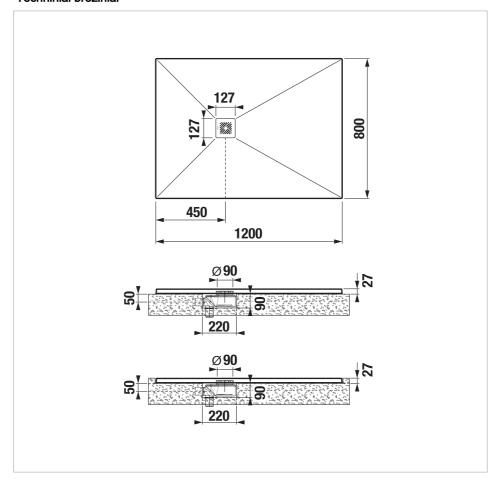

## Shower tray, rectangular, gelcoat, incl. stainless steel outlet grid

Matmenys

llgis: 1200 mm. Plotis: 800 mm. Aukštis: 27 mm.

## Techniniai brėžiniai

Padana shower trays are made from innovative gelcoat material, which is easy to clean and maintain and thanks to their special qualities they should not escape your attention. Limestone, the main product component, in combination with resins forms a very unique material. Combined with their minimalist design, Padana shower trays become a highlight of any bathroom. Spacious rectangular Padana shower tray 1200 x 800 mm is made of cast marble with slate texture and is offered including a stainless steel square outlet grid. We recommend combining it with the Laufen H2951270000001 outlet grid. The shower trays are manufactured in the UK and we provide a 3-year warranty on them.