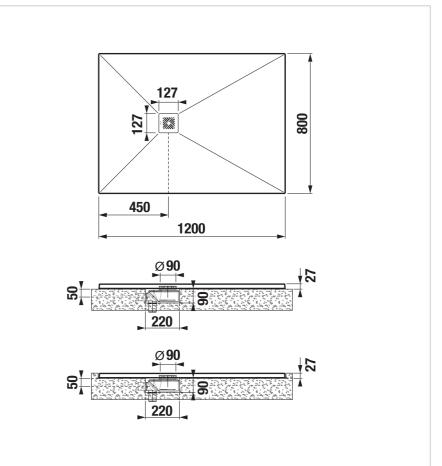

#### Matmenys

llgis: 1200 mm. Plotis: 800 mm. Aukštis: 27 mm.

#### Techniniai brėžiniai