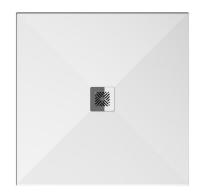

# Padana

Padana shower trays are made from innovative gelcoat material, which is easy to clean and maintain and thanks to their special qualities they should not escape your attention. Limestone, the main product component, in combination with resins forms a very unique material. Combined with their minimalist design, Padana shower trays become a highlight of any bathroom. The square shower tray Padana, measuring 800 x 800 mm, is made in the new color variant white matt with a slate structure and is offered including a stainless steel square outlet grid. We recommend combining it with the Laufen H2951270000001 outlet grid. The shower trays are manufactured in the UK and we provide a 3-year warranty on them.

## Shower tray, square, gelcoat, incl. stainless steel outlet grid

Techniniai brėžiniai