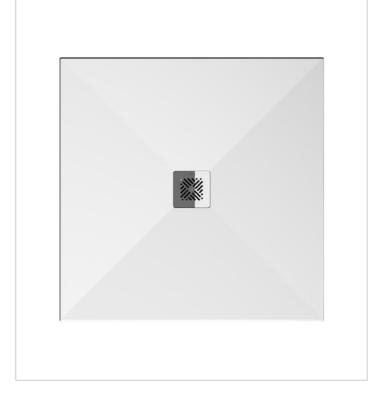

# Padana

Padana shower trays are made from innovative gelcoat material, which is easy to clean and maintain and thanks to their special qualities they should not escape your attention. Limestone, the main product component, in combination with resins forms a very unique material. Combined with their minimalist design, Padana shower trays become a highlight of any bathroom. The square shower tray Padana, measuring 800 x 800 mm, is made in the new color variant white matt with a slate structure and is offered including a stainless steel square outlet grid. We recommend combining it with the Laufen H2951270000001 outlet grid. The shower trays are manufactured in the UK and we provide a 3-year warranty on them.

## Shower tray, square, gelcoat, incl. stainless steel outlet grid

Techniniai brėžiniai