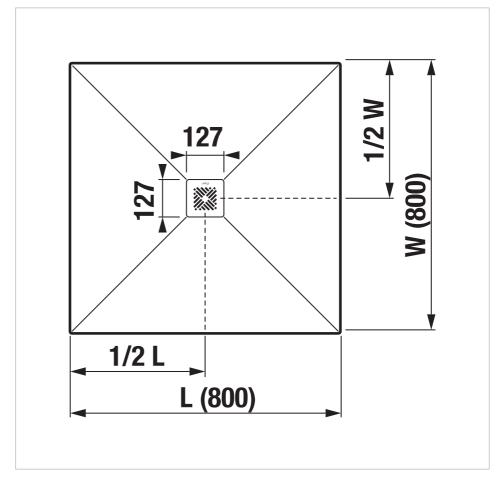

## Matmenys

Ilgis: 800 mm. Plotis: 800 mm. Aukštis: 27 mm.

## Techniniai brėžiniai

Padana shower trays are made from innovative gelcoat material, which is easy to clean and maintain and thanks to their special qualities they should not escape your attention. Limestone, the main product component, in combination with resins forms a very unique material. Combined with their minimalist design, Padana shower trays become a highlight of any bathroom. The square shower tray Padana, measuring 800 x 800 mm, is made in the new color variant white matt with a slate structure and is offered including a stainless steel square outlet grid. We recommend combining it with the Laufen H2951270000001 outlet grid. The shower trays are manufactured in the UK and we provide a 3-year warranty on them.