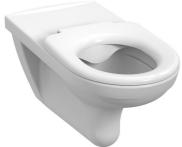

Deep by Jika H820644

## Wall-hung WC, Rimless, horizontal outlet

The wall-hung toilet Deep by JIKA with an extended length of 700 mm is suitable for bathrooms without barriers. However, its appearance is as clean as possible and its surroundings are very easy to keep clean. The installation height of the bathroom equipment must correspond to the valid regulations on the barrier-free use of buildings in the country in question. For the wall-hung toilet, we recommend ordering a seat without a cover for the toilet and an Universum folding assembly in polished stainless steel design. The toilet can be combined with remote button for handicap system (H895643). It meets the requirements of Decree No. 398/2009 Coll., on general technical requirements ensuring the use of buildings by persons with limited mobility and orientation. We provide an extended warranty of 10 years for JIKA ceramic products. Available 3Q 2024.

## Spalvos ir variantai H8206440000001 Balta Matmenys Ilgis: 700 mm. Plotis: 360 mm.

Aukštis: 460 mm.