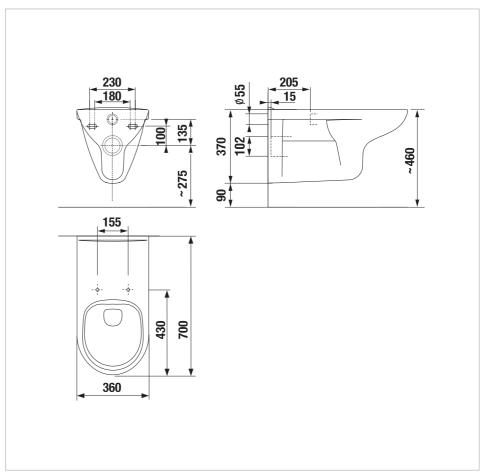

## Techniniai brėžiniai

## Spalvos ir variantai H8206440000001 Balta Matmenys Ilgis: 700 mm. Plotis: 360 mm.

Aukštis: 460 mm.